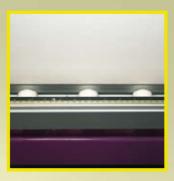

# VERDICUTIng-System

Small rollers provide greater support of large and small materials, eliminating awkward handling and ensuring accurate cuts.

The Verdi Twin's state-of-the-art features were designed for timesaving efficiency, allowing operators to do more, and do it with perfection every time:

Multi-roller design eliminates the awkwardness associated with handling large panels and prohibits smaller panels from slipping into roller gaps.