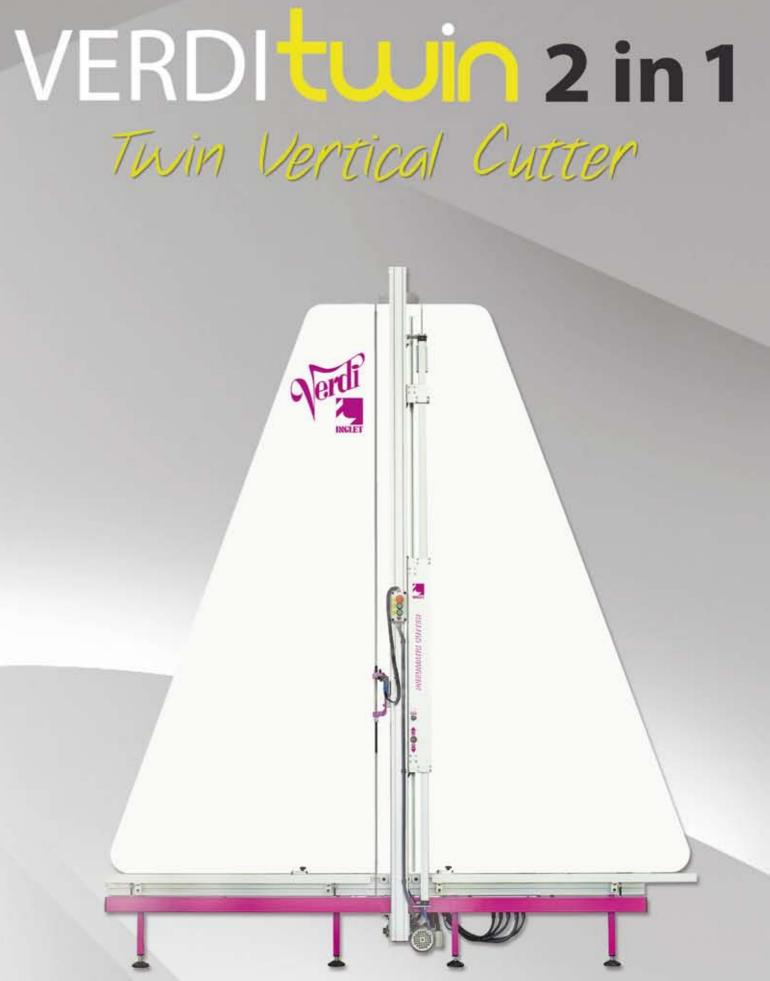

# VERDI tuin

| TECHNICAL DATA                 | 728550 / Twin 122      | 728551 / Twin 157      | 728552 / Twin 244      | 728553 / Twin 305      |
|--------------------------------|------------------------|------------------------|------------------------|------------------------|
| Saw operation                  | Manual                 | Manual                 | Electronic             | Electronic             |
| Blade Operation                | Pneumatic              | Pneumatic              | Pneumatic              | Pneumatic              |
|                                |                        |                        |                        |                        |
| Speed head control             | No                     | No                     | Yes                    | Yes                    |
| Saw blade                      | 250 x 30 mm / 80 teeth |
| Cutting max height             | 122 cm                 | 157 cm                 | 244 cm                 | 305 cm                 |
| Thicknesses allowed            |                        |                        |                        |                        |
| Rigid / semi-rigid / glass     | 22 / 22 / 1,5-3 mm     |
| Engine power                   | 1,5 hp                 | 1,5 hp                 | 1,5 hp                 | 1,5 hp                 |
| Engine speed                   | 2700 RPM               | 2700 RPM               | 2700 RPM               | 2700 RPM               |
| Voltage                        | 220 V / 110 V          | 220V/110V              | 220 V / 110 V          | 220 V / 110 V          |
| Dimensions                     | 212H x 250 x 50 cm     | 242H x 250 x 50 cm     | 345H x 250 x 50 cm     | 395H x 250 x 50 cm     |
| Weight                         | 138 Kg / 304 lb        | 161 Kg / 355 lb        | 203 Kg / 448 lb        | 233 Kg / 514 lb        |
| Shipping dimensions A          | 260H x 70 x 62 cm      | 260H x 70 x 62 cm      | 410H x 70 x 62 cm      | 410H x 70 x 62 cm      |
| Shipping dimensions B          | 161H x 131 x 13 cm     | 195H x 131 x 13 cm     | 280H x 131 x 13 cm     | 195H x 131 x 13 cm     |
| Shipping dimensions C          | 92H x 58 x 58 cm       |
|                                |                        |                        |                        |                        |
| ACCESSORIES                    | 728550 / Twin 122      | 728551 / Twin 157      | 728552 / Twin 244      | 728553 / Twin 305      |
| 1 m arm extension              | 14 20 02               | 14 20 02               | 14 20 02               | 14 20 02               |
| Laser                          | 14 20 04               | 14 20 04               | 14 20 04               | 14 20 04               |
| Extra measure tab              | 45 11 11               | 45 11 11               | 45 11 11               | 45 11 11               |
| Dust collector 2 hp (included) | 02 12 06               | 02 12 06               | 02 12 06               | 02 12 06               |
| Saw blade universal            | 14 03 70               | 14 03 70               | 14 03 70               | 14 03 70               |
| Saw blade for plastic          | 14 03 60               | 14 03 60               | 14 03 60               | 14 03 60               |
| Saw blade for aluminium        | 14 03 22               | 14 03 22               | 14 03 22               | 14 03 22               |
| Saw blade for wood             | 14 03 30               | 14 03 70               | 14 03 70               | 14 03 70               |
| Cutting head for glass         | 45 17 80               | 45 17 80               | 45 17 80               | 45 17 80               |
| Cutting wheels for glass       |                        |                        |                        |                        |
|                                | 13 03 00               | 13 03 00               | 13 03 00               | 13 03 00               |