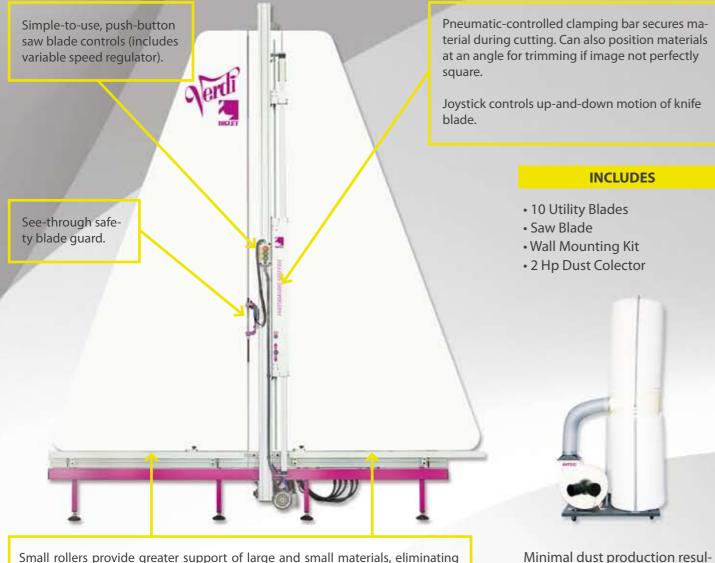

# VERDICUTIng-System

Small rollers provide greater support of large and small materials, eliminating awkward handling and ensuring accurate cuts.

The Verdi Twin's state-of-the-art features were designed for timesaving efficiency, allowing operators to do more, and do it with perfection every time:

Multi-roller design eliminates the awkwardness associated with handling large panels and prohibits smaller panels from slipping into roller gaps.

Belt-driven mechanism results in speed: cut panels of up to 305 cm in seconds.

Saw blade automatically returns to the upper position after a cut. No need for manual adjustments

Dual saw and pneumatic cutting system requires no cutting head changes between materials. Just push button and cut.

22 mm cutting depth allows for the cutting of multiple boards at once.

Versatile design means no cutting limitations on sheets of 150 x 305 cm, the Verdi can cut either side.

The Verdi Twin drive motor, mounted on linear bearings, eliminates the vibrations and movements associated with standard screw-drive saw cutters. The end result: superior accurate and clean cuts especially with aluminium composites, and even acrylic.